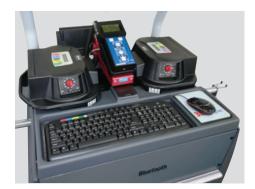

# **Bluetooth**®

Bluetooth transmission between measuring heads and control unit.

Mouse and mouse pad. PC including DVD reader

Exclusive 3D targets:

- extremely light
- no electronic components inside

Original Mercedes database