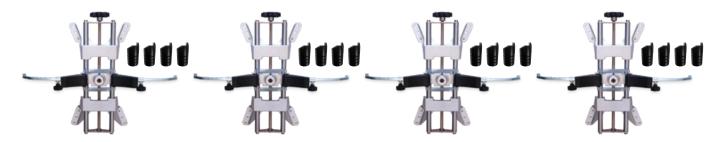

#### STDA46EU/3D-MB

Two pair of 4-point wheel clamps for general usage

**STDA117** Pair of brackets for lift mounting

STDA128 (2 sets = 4 batteries) Two standard batteries and two spares

**STDA134** (2 x kit) Turntables