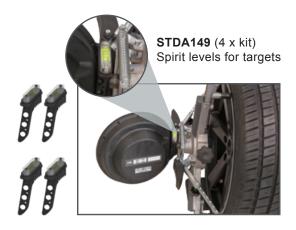

#### STDA46EU/3D-MB

Two pair of 4-point wheel clamps for general usage

**STDA117** Pair of brackets for lift mounting

STDA128 (2 sets = 4 batteries) Two standard batteries and two spares

**STDA134** (2 x kit) Turntables