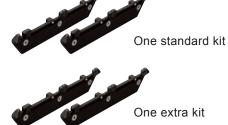

#### STDA46EU/3D-MB

Two pair of 4-point wheel clamps for general usage

**STDA117** Pair of brackets for lift mounting

STDA128 (2 sets = 4 batteries) Two standard batteries and two spares

**STDA134** (2 x kit) Turntables