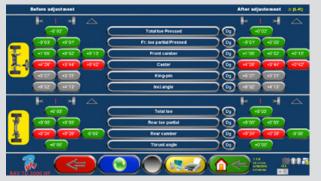

## SPECIFICATION

## Mercedes-Benz



3D wheel aligner

# **RAVTD3000HPMB**



# SPECIFICATION

# Mercedes-Benz



3D wheel aligner

# RAVTD3000HPMB



# **Bluetooth**®

Bluetooth transmission between measuring heads and control unit.



Mouse and mouse pad. PC including DVD reader



Exclusive 3D targets:

- extremely light
- no electronic components inside



Original Mercedes database



Data before and after adjustment



#### STDA46EU/3D-MB

Two pair of 4-point wheel clamps for general usage







**STDA117** Pair of brackets for lift mounting



STDA128 (2 sets = 4 batteries) Two standard batteries and two spares



**STDA134** (2 x kit) Turntables

### Not included



To be ordered from company Romess: ROMESS measuring device