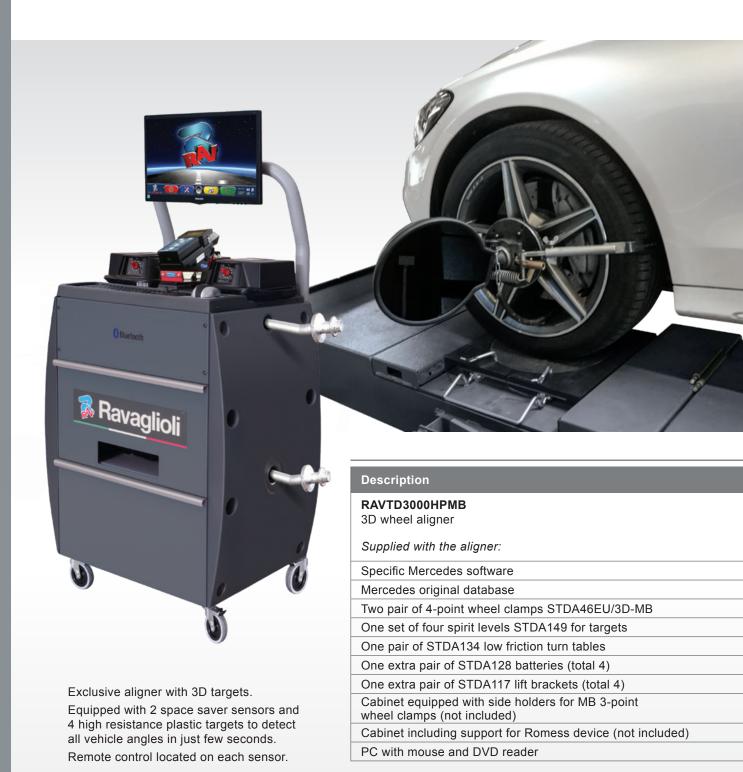

## Mercedes-Benz

3D wheel aligner

# **RAVTD3000HPMB**

# **Bluetooth**®

Bluetooth transmission between measuring heads and control unit.

Mouse and mouse pad. PC including DVD reader

Exclusive 3D targets:

- extremely light
- no electronic components inside

Original Mercedes database

#### STDA46EU/3D-MB

Two pair of 4-point wheel clamps for general usage

**STDA117** Pair of brackets for lift mounting

STDA128 (2 sets = 4 batteries) Two standard batteries and two spares

**STDA134** (2 x kit) Turntables