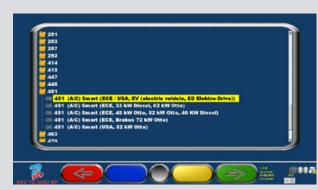

# **Bluetooth**®

Bluetooth transmission between measuring heads and control unit.

Mouse and mouse pad. PC including DVD reader

Exclusive 3D targets:

- extremely light
- no electronic components inside

Original Mercedes database