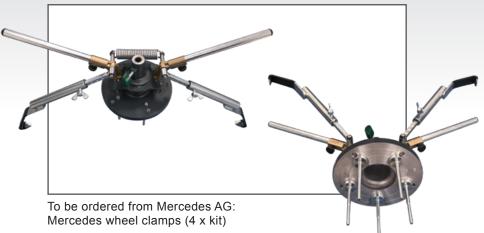

#### STDA46EU/3D-MB

Two pair of 4-point wheel clamps for general usage

**STDA117** Pair of brackets for lift mounting

STDA128 (2 sets = 4 batteries) Two standard batteries and two spares

**STDA134** (2 x kit) Turntables