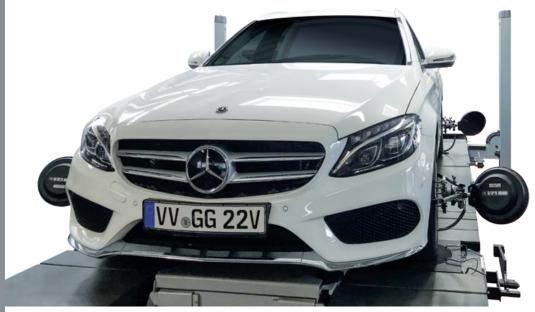

## SPECIFICATION

## Mercedes-Benz



3D wheel aligner

# **RAVTD3000HPMB**



# SPECIFICATION

# Mercedes-Benz



3D wheel aligner

# RAVTD3000HPMB



# **Bluetooth**®

Bluetooth transmission between measuring heads and control unit.



Mouse and mouse pad. PC including DVD reader



Exclusive 3D targets:

- extremely light
- no electronic components inside



Original Mercedes database



Data before and after adjustment



#### STDA46EU/3D-MB

Two pair of 4-point wheel clamps for general usage







**STDA117** Pair of brackets for lift mounting



STDA128 (2 sets = 4 batteries) Two standard batteries and two spares



**STDA134** (2 x kit) Turntables

### Not included



To be ordered from company Romess: ROMESS measuring device