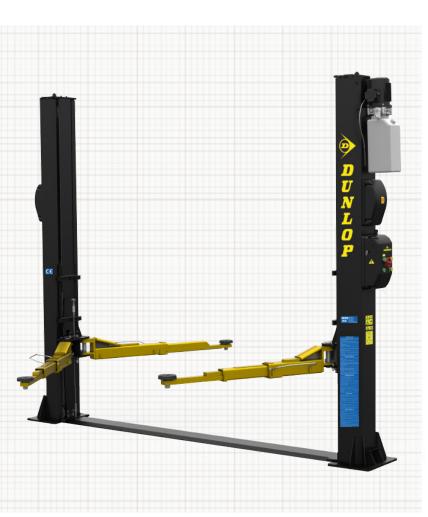

## **DL240+** / Two Post Electro-hydraulic Lift

The **Dunlop DL240+ Two Post Electro-hydraulic Lift** is a solid 4 tonne electro-hydraulic two post lift. This lift is suitable for cars and vans (excluding LWB). Available with a choice of single or three phase motors at no extra cost.