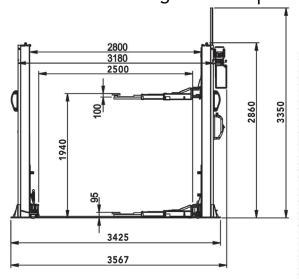

## TECHNICAL SPECIFICATION

| Lifting capacity       | 4 tonnes                  | Electrical Supply                           | 380/415 Volt 16a Isolator (3Phase) |                |
|------------------------|---------------------------|---------------------------------------------|------------------------------------|----------------|
| Lifting time           | 40 seconds                |                                             | 220/240 Volt 20a Isola             | ator (1 Phase) |
| Minimum height         | 95mm                      | Packaged Dimensions                         | 2870 x 842 x 510mm                 |                |
| Lifting Height         | 1940mm                    |                                             |                                    |                |
| Distance between posts | 2800mm                    | <b>Optional Extras</b>                      |                                    |                |
| Overall width of lift  | 3425mm (3567mm CB)        | Pad Extension Kit<br>(Part Number 99991306) | 80mm + 150mm<br>)                  |                |
| Front arms (3 stage)   | 645mm - 1300mm            |                                             |                                    |                |
| Rear arms (2 stage)    | 850mm - 1400mm            |                                             |                                    |                |
| Warranty               | 12 months parts & labour* |                                             |                                    |                |