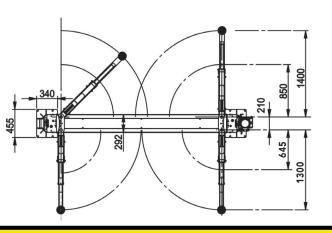

## TECHNICAL SPECIFICATION

| Lifting capacity       | 4 tonnes                  | Electrical Supply                           | 380/415 Volt 16a Isolator (3Phase) |                |
|------------------------|---------------------------|---------------------------------------------|------------------------------------|----------------|
| Lifting time           | 40 seconds                |                                             | 220/240 Volt 20a Isola             | ator (1 Phase) |
| Minimum height         | 95mm                      | Packaged Dimensions                         | 2870 x 842 x 510mm                 |                |
| Lifting Height         | 1940mm                    |                                             |                                    |                |
| Distance between posts | 2800mm                    | <b>Optional Extras</b>                      |                                    |                |
| Overall width of lift  | 3425mm (3567mm CB)        | Pad Extension Kit<br>(Part Number 99991306) | 80mm + 150mm<br>)                  |                |
| Front arms (3 stage)   | 645mm - 1300mm            |                                             |                                    |                |
| Rear arms (2 stage)    | 850mm - 1400mm            |                                             |                                    |                |
| Warranty               | 12 months parts & labour* |                                             |                                    |                |